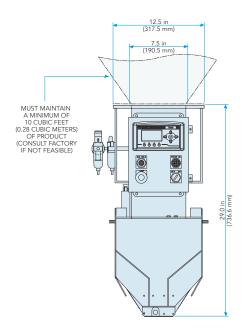

## Innovative Compact Electronic Scale with Self-Correcting Precision

- 20 lb to 125 lb
- Granulars
- Bulk and Dribble Flow Gate
- Compact Design
- Up to 840 weighments per hour

Diagram dimensions are for reference only

| Dimensions              | 29.00 in x 12.50 in x 15.25 in (736.5 mm x 317.5 mm x 387.4 mm)                 |
|-------------------------|---------------------------------------------------------------------------------|
| Speed                   | Up to 840 weighments per hour                                                   |
| Accuracy                | Up to 0.4%                                                                      |
| Weight Range            | 20 lb to 125 lb (9.07 kg to 56.70 kg)                                           |
| Operating Temperature   | -10°C to +40°C (+14° to +104°F)                                                 |
| Scale                   | Digital                                                                         |
| Enclosure               | NEMA 12                                                                         |
| Construction            | Carbon Steel Blasted and Painted                                                |
| Electrical Requirements | 110 Volt, single phase                                                          |
| Air Requirements        | 90 PSI (6.21 BAR), 5 SCFM                                                       |
| Flow System             | Baffled Materials Flow System with bulk and dribble flow gate (consistent flow) |
| Weight Readout          | Scale set to gross or net readouts                                              |
| Controls                | Conveniently placed for single operator use                                     |
| Precision               | Each weighment is checked and subsequent weighments are corrected automatically |
| Popular Options         | Stainless Steel Construction, Small Bag Adapter                                 |
|                         |                                                                                 |