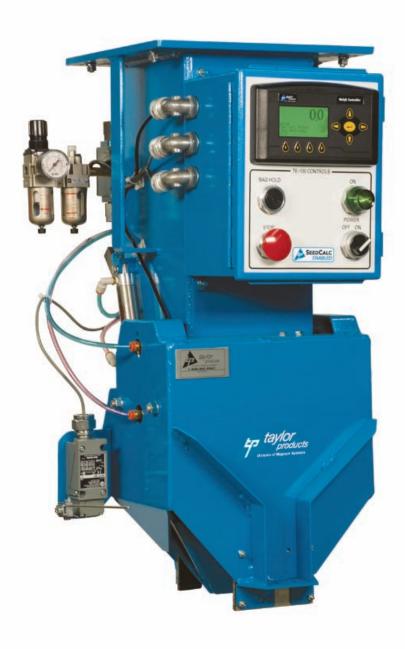

## **TE100**

## Compact Electronic Bagging Scale

Taylor Product's TE 100 includes more features than most large scales. The operator simply sets the weight and hangs the bag. The unit clamps the bag in place, fills, checks the weight, and drops the bag.

## Innovative Compact Electronic Scale with Self-Correcting Precision

- 20 lb to 125 lb
- Granulars
- Bulk and Dribble Flow Gate
- Compact Design
- Up to 840 weighments per hour

Diagram dimensions are for reference only