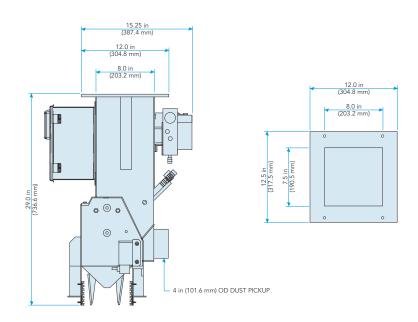

## Innovative Compact Electronic Scale with Self-Correcting Precision

- 20 lb to 125 lb
- Granulars
- Bulk and Dribble Flow Gate
- Compact Design
- Up to 840 weighments per hour

Diagram dimensions are for reference only

| Dimensions              | 29.00 in x 12.50 in x 15.25 in (736.5 mm x 317.5 mm x 387.4 mm)                 |
|-------------------------|---------------------------------------------------------------------------------|
| Speed                   | Up to 840 weighments per hour                                                   |
| Accuracy                | Up to 0.4%                                                                      |
| Weight Range            | 20 lb to 125 lb (9.07 kg to 56.70 kg)                                           |
| Operating Temperature   | -10°C to +40°C (+14° to +104°F)                                                 |
| Scale                   | Digital                                                                         |
| Enclosure               | NEMA 12                                                                         |
| Construction            | Carbon Steel Blasted and Painted                                                |
| Electrical Requirements | 110 Volt, single phase                                                          |
| Air Requirements        | 90 PSI (6.21 BAR), 5 SCFM                                                       |
| Flow System             | Baffled Materials Flow System with bulk and dribble flow gate (consistent flow) |
| Weight Readout          | Scale set to gross or net readouts                                              |
| Controls                | Conveniently placed for single operator use                                     |
| Precision               | Each weighment is checked and subsequent weighments are corrected automatically |
| Popular Options         | Stainless Steel Construction, Small Bag Adapter                                 |
|                         |                                                                                 |